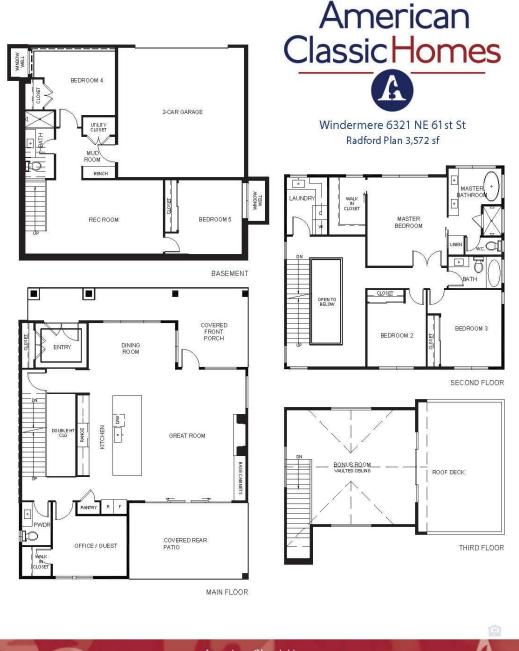

## LOCATION

6347 NE 61st Street, Seattle WA Windermere Spot Lots

#### PLAN

Radford

3,572 | 🖺 5 | 🚅 3.5 | 🚗 2 | 🎿 3